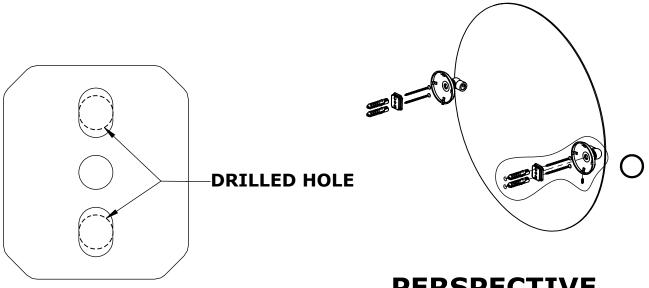

#### Step 1: Drill holes in Wall for screw anchors and attach Mounting Plate to Wall

Determine your desired location for installation and make a mark for the location of the mounting plate. Remove mounting plate from backplate by loosening set screw in backplate as pictured below. Place center hole of mounting plate over mark made above. Make 2 marks where mounting screws will be placed as shown below. Drill hole at each of the marks. (You may substitute other style mounting anchors or screws if desired). Place anchors into the holes made. Place mounting plate over holes and secure to mounting surface using screws as shown below.