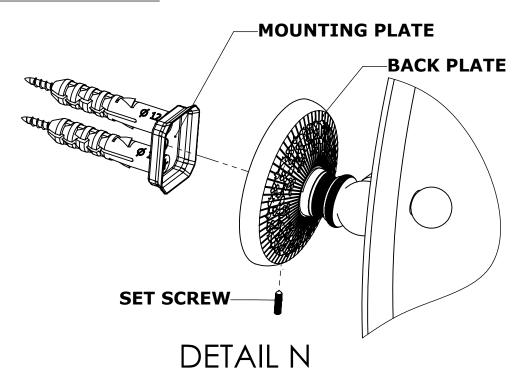

#### **Step 2:** Attach Bracket to Mounting Plate.

Place bracket on mounting plate and secure by tightening set screw as shown below.