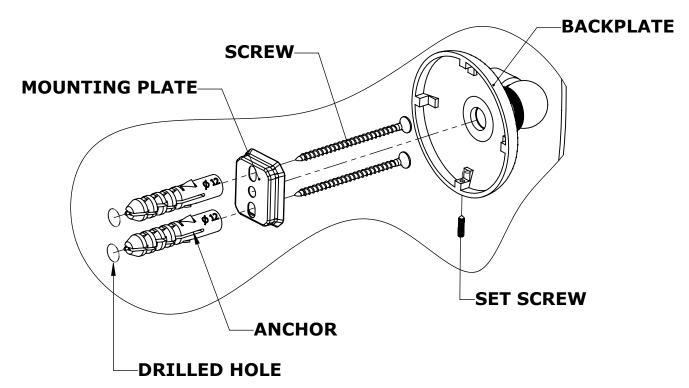

#### Step 1: Drill holes in Wall for screw anchors and attach Mounting Plate to Wall

Determine your desired location for installation and make a mark for the location of the mounting plate. Remove mounting plate from backplate by loosening set screw in backplate as pictured below. Place center hole of mounting plate over mark made above. Make 2 marks where mounting screws will be placed as shown below. Drill hole at each of the marks. (You may substitute other style mounting anchors or screws if desired). Place anchors into the holes made. Place mounting plate over holes and secure to mounting surface using screws as shown below.

#### **Step 2:** Attach Bracket to Mounting Plate.

Place bracket on mounting plate and secure by tightening set screw as shown below.