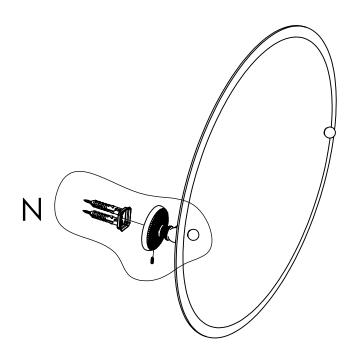

#### **Step 2:** Attach Bracket to Mounting Plate.

Place bracket on mounting plate and secure by tightening set screw as shown below.